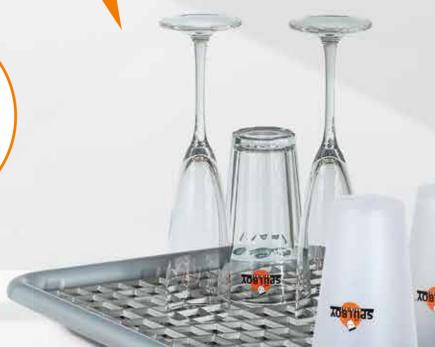

#### **Double rinsing power**

Our rinsing mechanism allows an all-around hygiene for your glasses.

The flexible telescope rinsing accommodates an easy and elegant way of cleaning of glasses, including the stem and base. Ideal for glasses with a handle and jugs.

#### **Cleaning and cooling**

Our head valve guarantees perfect freshwater circulation through the inside of the glass.

Along with the fact that the glass is still wet after cleaning, the head valve also allows the glasses to cool down before being held under the next tap.