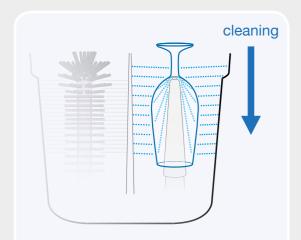

#### **PRE-WASHING**

- Use original SPÜLBOY® glass washing tablets in the brush pot.
- Move the glass completely over the brush at least 3-5 times with rapid up and down movements. Don't turn!

#### **CLEAR-RINSING**

- Allow draining over the pre-wash pot before rinsing thoroughly from the in- and outside for 2-3 seconds.
- Daily cleanse of the brushes as well as the device itself guarantees hygienic cleaning of your glasses.

#### **Double rinsing power**

Our rinsing mechanism allows an all-around hygiene for your glasses.

The flexible telescope rinsing accommodates an easy and elegant way of cleaning of glasses, including the stem and base. Ideal for glasses with a handle and jugs.