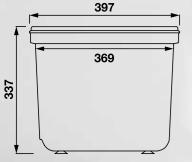

## Welcome to the NU® world!





Welcome to the next generation! It's time for a cool design and even more performance – SPÜLBOY NU® provides all well known SPÜLBOY® advantages and an inspiring hygienic design.

One device, the solution: Sustainability at it's best!

# The NU® generation

#### ∩U® DIMENSIONS









#### 100% flexible

**Convinces as a standard** version, portable device and as custom made built-in.



**CLEANS ALL TYPES** 

**OF GLASSES!** 

#### ∩U® STANDARD

Robust construction, quick connection, perfect performance.

And on top: simpliest maintenance.



#### ∩U® PORTABLE

with no corners, edges

**Ouality** 

100% made in Germany! Dispenses with many individual and spare

parts. In need just change the brushes.

or indentations.

All over ready for use - without sink! Just place the drain hose to the water outlet and wash independently.



No event

#### ∩U® BUILT-IN

Less space? One sink only? NU® can be built in easily. Just create a cutting out with the help of our template and hang in the NU®.





DIN EN ISO 9001:2015 company certification



DIN 6653-3 device certific