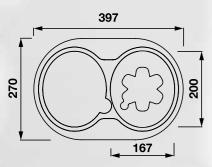

## Welcome to the NU® world!





Welcome to the next generation! It's time for a cool design and even more performance – SPÜLBOY NU® provides all well known SPÜLBOY® advantages and an inspiring hygienic design.

One device, the solution: Sustainability at it's best!

# The NU® generation

#### ∩U® DIMENSIONS









#### 100% flexible

**Convinces as a standard** version, portable device and as custom made built-in.



**CLEANS ALL TYPES** 

**OF GLASSES!** 

#### ∩U® STANDARD

Robust construction, quick connection, perfect performance.

And on top: simpliest maintenance.



#### ∩U® PORTABLE

with no corners, edges

**Ouality** 

100% made in Germany! Dispenses with many individual and spare

parts. In need just change the brushes.

or indentations.

All over ready for use - without sink! Just place the drain hose to the water outlet and wash independently.



No event

#### ∩U® BUILT-IN

Less space? One sink only? NU® can be built in easily. Just create a cutting out with the help of our template and hang in the NU®.





DIN EN ISO 9001:2015 company certification



DIN 6653-3 device certif