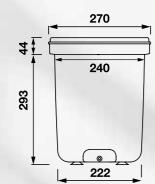

## Welcome to the NU® world!





Welcome to the next generation! It's time for a cool design and even more performance – SPÜLBOY NU® provides all well known SPÜLBOY® advantages and an inspiring hygienic design.

One device, the solution: Sustainability at it's best!

# The NU® generation

#### ∩U® DIMENSIONS









#### 100% flexible

**Convinces as a standard** version, portable device and as custom made built-in.



**CLEANS ALL TYPES** 

**OF GLASSES!** 

#### ∩U® STANDARD

Robust construction, quick connection, perfect performance.

And on top: simpliest maintenance.



#### ∩U® PORTABLE

with no corners, edges

**Ouality** 

100% made in Germany! Dispenses with many individual and spare

parts. In need just change the brushes.

or indentations.

All over ready for use - without sink! Just place the drain hose to the water outlet and wash independently.



No event

#### ∩U® BUILT-IN

Less space? One sink only? NU® can be built in easily. Just create a cutting out with the help of our template and hang in the NU®.





DIN EN ISO 9001:2015 company certification



DIN 6653-3 device certificat