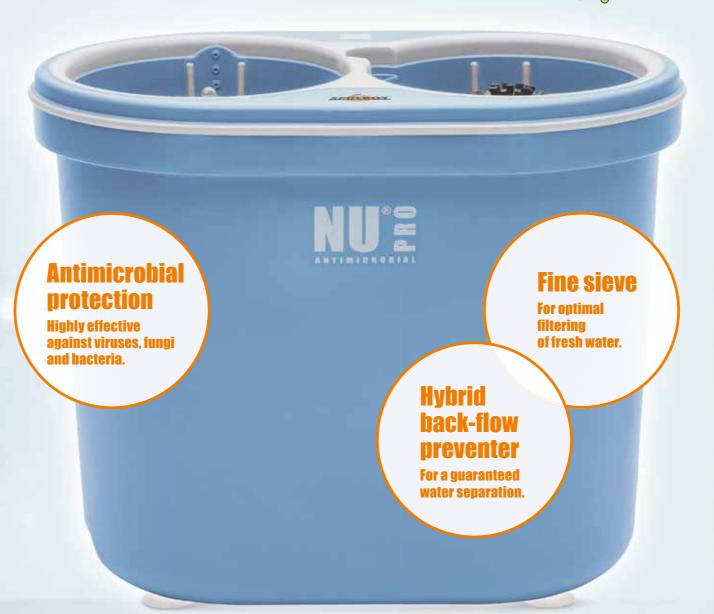

#### **100% HYGIENICALLY CLEANING**

#### **PRE-WASHING**

- Use original SPÜLBOY® glass washing tablets in the brush pot.
- Move the glass completely over the brush at least 3-5 times with rapid up and down movements. Don't turn!

#### **CLEAR-RINSING**

- Allow draining over the pre-wash pot before rinsing thoroughly from the in- and outside for 2-3 seconds.
- Daily cleanse of the brushes as well as the device itself guarantees hygienic cleaning of your glasses.

#### **Double rinsing power**

Our rinsing mechanism allows an all-around hygiene for your glasses.

The flexible telescope rinsing accommodates an easy and elegant way of cleaning of glasses, including the stem and base. Ideal for glasses with a handle and jugs.

#### **Cleaning and cooling**

Our head valve guarantees perfect freshwater circulation through the inside of the glass.

Along with the fact that the glass is still wet after cleaning, the head valve also allows the glasses to cool down before being held under the next tap.