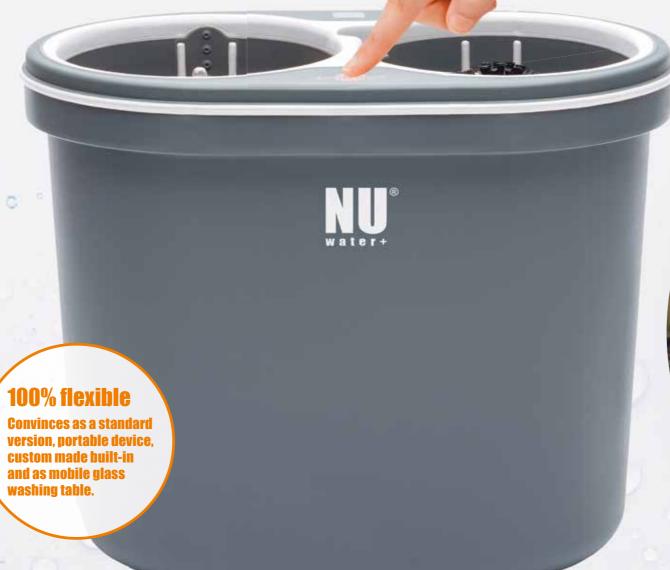

#### 100% flexible

**Convinces as a standard** version, portable device and as custom made built-in.

**CLEANS ALL TYPES** 

**OF GLASSES!** 

#### ∩U® STANDARD

Robust construction, quick connection, perfect performance.

And on top: simpliest maintenance.

#### ∩U® PORTABLE

with no corners, edges

**Ouality** 

100% made in Germany! Dispenses with many individual and spare

parts. In need just change the brushes.

or indentations.

All over ready for use - without sink! Just place the drain hose to the water outlet and wash independently.

#### ∩U® BUILT-IN

Less space? One sink only? NU® can be built in easily. Just create a cutting out with the help of our template and hang in the NU®.

DIN EN ISO 9001:2015 company certification

DIN 6653-3 device certification