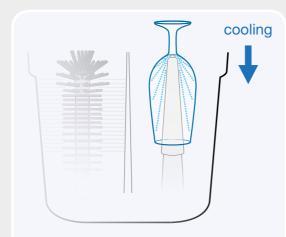

#### **Cleaning and cooling**

Our head valve guarantees perfect freshwater circulation through the inside of the glass.

Along with the fact that the glass is still wet after cleaning, the head valve also allows the glasses to cool down before being held under the next tap.