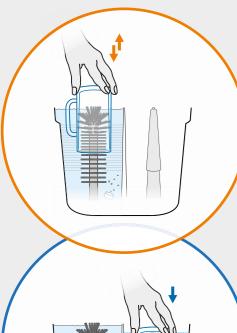

#### **PRE-WASHING**

- Use original SPÜLBOY® glass washing tablets in the brush pot.
- Move the glass completely over the brush at least 3-5 times with rapid up and down movements. Don't turn!

#### **CLEAR-RINSING**

- Allow draining over the pre-wash pot before rinsing thoroughly from the in- and outside for 2-3 seconds.
- Daily cleanse of the brushes as well as the device itself guarantees hygienic cleaning of your glasses.