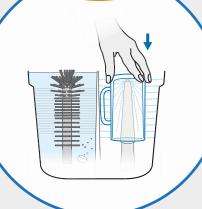

#### **PRE-WASHING**

- Use original SPÜLBOY® glass washing tablets in the brush pot.
- Move the glass completely over the brush at least 3-5 times with rapid up and down movements. Don't turn!

#### **CLEAR-RINSING**

- Allow draining over the pre-wash pot before rinsing thoroughly from the in- and outside for 2-3 seconds.
- Daily cleanse of the brushes as well as the device itself guarantees hygienic cleaning of your glasses.