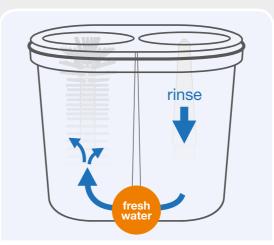

#### **Double rinsing power**

Our rinsing mechanism allows an all-around hygiene for your glasses.

The flexible telescope rinsing accommodates an easy and elegant way of cleaning of glasses, including the stem and base. Ideal for glasses with a handle and jugs.

#### **Cleaning and cooling**

Our head valve guarantees perfect freshwater circulation through the inside of the glass.

Along with the fact that the glass is still wet after cleaning, the head valve also allows the glasses to cool down before being held under the next tap.

#### Unique

With every application of the rinsing mechanism, an automatic refill of freshwater is set into motion in the pre-rinse pot, guaranteeing a constant freshwater circulation.